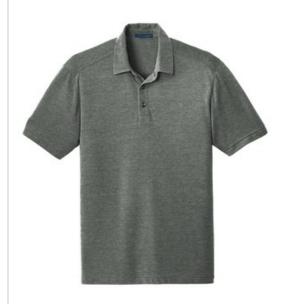

# DISCONTINUED Port Authority<sup>®</sup> Coastal Cotton Blend Polo. K581

A soft, laid-back polo that's also hardw orking. Designed to perform, this style fights odors, wicks moisture, and resists snags and wrinkles. It easily adapts to the 9-to-5 routine as well as time off the clock.

- 5-ounce, 50/42.5/7.5 cotton/poly/linen; White is 5.6-ounce for increased coverage
- Tag-free label
- Self-fabric collar with collar stand
- 3-button placket with dyed-to-match buttons
- Self-fabric detail cuffs