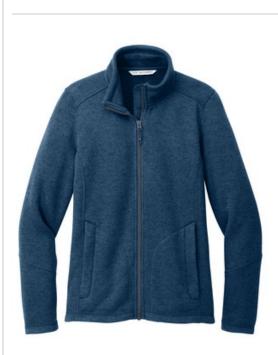

# Port Authority<sup>®</sup> Ladies Arc Sweater Fleece Jacket L428

With a subtle heathered pattern, our Arc Sw eater Fleece combines the comfort of a sw eater with the unbeatable w armth of fleece. Works w ell on its ow n or as a multi-seasonal layer.

- 8.6-ounce, 100% polyester sw eater fleece
- Anti-pill finish
- Molded center front zipper
- Reverse coil zippered hand pockets