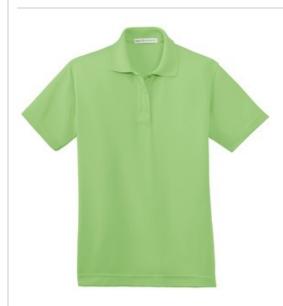

# DISCONTINUED Port Authority® Ladies Poly-Charcoal Blend Pique Polo. L497

Exceptionally breathable and comfortable, this polo has a UPF rating of 50 to resist UV rays and wicks moisture so you stay dry and comfortable all day long.

- 4.1-ounce, 100% polyester
- UPF rating of 50
- Double-needle stitching throughout
- Flat knit collar
- 3-button placket
- Dyed-to-match buttons
- Open hem sleeves
- Side vents