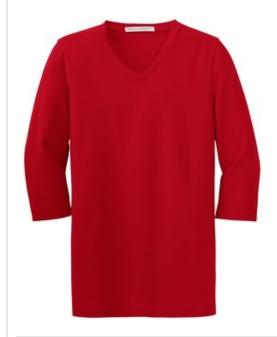

# DISCONTINUED Port Authority<sup>®</sup> Ladies Silk Touch™ Maternity 3/4-Sleeve V-Neck Shirt. L561M

Enjoy all the superb softness and virtually carefree benefits of Silk Touch $^{\text{TM}}$  in a maternity style.

• 5-ounce, 65/35 poly/cotton pique