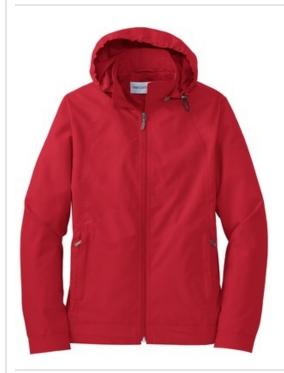

# Port Authority<sup>®</sup> Ladies Successor™ Jacket. L701

Build the team—or recognize those you depend on—with the Successor™ Jacket. This business-to-casual style has a modern look and a soft, quiet hand. Designed with a zip-off hood, this multitasking jacket is versatile enough for mild wind and rain protection.

- 100% polyester with PU coating
- Polyester lining throughout
- Zip-off hood w ith draw cord and toggles
- Interior zippered pocket
- Front zippered pockets
- Adjustable snap cuffs
- Open hem with locking draw cords
- Port Pocket<sup>™</sup> for easy embroidery access