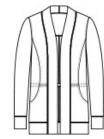

# Port Authority<sup>®</sup> Ladies Microterry Cardigan LK825

A layering must-have made of ultra-soft, snag-resistant microterry-it's as comfortable as it is polished in appearance.

- 6.8-ounce, 62/33/5 poly/rayon/spandex microterry
- Snag-resistant
- Tag-free
- Open front cardigan
- Interior draw cord w ith toggles at w aist
- Front pockets
- Curved back yoke
- Front and back seaming details
- Self-pieced cuffs and hem

#### **CARE INSTRUCTIONS**

Machine Wash Cold With Like Colors. Do Not Bleach. Tumble Dry Low. Cool Iron If Necessary.

front