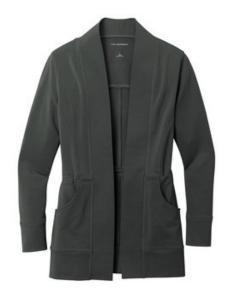

# Port Authority<sup>®</sup> Ladies Microterry Cardigan LK825

A layering must-have made of ultra-soft, snag-resistant microterry-it's as comfortable as it is polished in appearance.

- 6.8-ounce, 62/33/5 poly/rayon/spandex microterry
- Snag-resistant
- Tag-free
- Open front cardigan
- Interior draw cord w ith toggles at w aist
- Front pockets
- Curved back yoke
- Front and back seaming details
- Self-pieced cuffs and hem