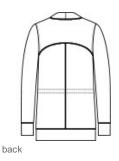

# Port Authority<sup>®</sup> Ladies Microterry Cardigan LK825

A layering must-have made of ultra-soft, snag-resistant microterry-it's as comfortable as it is polished in appearance.

- 6.8-ounce, 62/33/5 poly/rayon/spandex microterry
- Snag-resistant
- Tag-free
- Open front cardigan
- Interior draw cord w ith toggles at w aist
- Front pockets
- Curved back yoke
- Front and back seaming details
- Self-pieced cuffs and hem