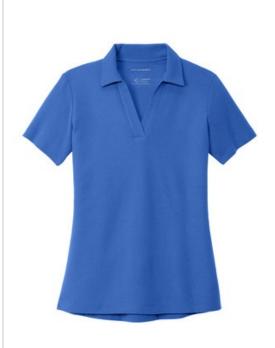

# Port Authority<sup>®</sup> Ladies C-FREE<sup>®</sup> Cotton Blend Pique Polo LK867

Good for you and good for the planet, these certified carbon neutral C-FREE polos mix sustainability with comfort. First, they are made from preferred materials. Next, we calculate all the carbon emissions generated during their product lifecycle. Finally, we bring their carbon emissions to zero by purchasing third-party, verified offsets with Carbonfree® certification.

- 5.3-ounce, 60% recycled cotton/40% recycled polyester honeycomb pique
- Tag-free label
- Self-fabric collar
- Open V-neck placket
- Curved drop tail hem

Due to the nature of polyester performance fabrics, special care must be taken throughout the printing process. The production process infuses each garment with unique character. Please allow for some color variation. CARE INSTRUCTIONS Machine Wash Cold With Like Colors. Do Not Bleach. Tumble Dry Low. Cool Iron If Necessary.