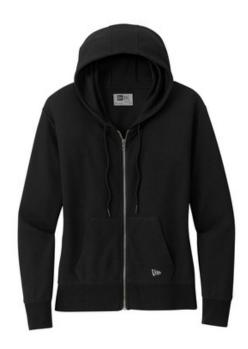

# New Era<sup>®</sup> Ladies Thermal Full-Zip Hoodie LNEA141

A perfect layering piece that's lightw eight and comfortable, this classic thermal hoodie comes with modern style.

- 5.5-ounce, 60/40 cotton/polyester
- Woven back neck label
- Draw cord w ith New Era debossed metal tips
- Slight drop shoulder
- Front pouch pockets
- Rib knit cuffs and hem
- Embroidered New Era flag logo on pocket