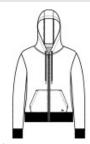

#### **CARE INSTRUCTIONS**

Machine Wash Cold With Like Colors. Do Not Use Fabric Softener. Do Not Bleach. Tumble Dry Low. Remove Promptly. Warm Iron If Necessary.

front

back