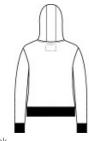

#### **CARE INSTRUCTIONS**

Machine Wash Cold With Like Colors. Do Not Use Fabric Softener. Do Not Bleach. Tumble Dry Low. Remove Promptly. Warm Iron If Necessary.

front

back