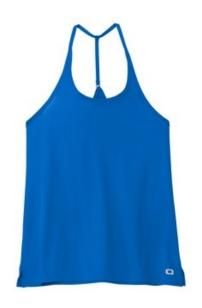

# OGIO ® Women's Level Mesh Tank. LOE352

# STAY-COOL WICKING ULTRABREATHABLE MESH REFLECTIVE DETAILS

- 3.2-ounce, 100% poly jacquard jersey with stay-cool wicking technology
- OGIO heat transfer label for tag-free comfort
- T-back strap w ith brushed metal ring at back
- Black reflective O heat transfer at front left hem