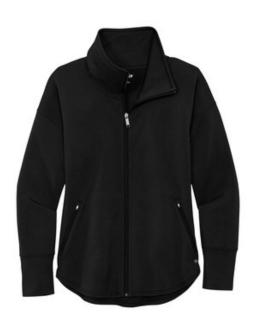

## OGIO<sup>®</sup> Ladies Luuma Full-Zip Fleece. LOG812

Before or after training, this full-zip jacket is casual-comfort perfection.

- 7.1-ounce, 57/38/5 modal/poly/spandex fleece
- OGIO heat transfer label for tag-free comfort
- Cowlneck
- Coil zipper at center front
- Front zippered pockets
- Metal O on front left hem