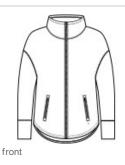

## OGIO<sup>®</sup> Ladies Luuma Full-Zip Fleece. LOG812

Before or after training, this full-zip jacket is casual-comfort perfection.

- 7.1-ounce, 57/38/5 modal/poly/spandex fleece
- OGIO heat transfer label for tag-free comfort
- Cowlneck
- Coil zipper at center front
- Front zippered pockets
- Metal O on front left hem