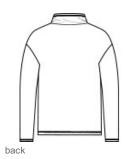

# OGIO <sup>®</sup> Ladies Transition Pullover. LOG822

Transition easily between a corporate look and afterhours style in this double-knit piece that has OGIO edge.

- 11.4-ounce, 52/45/3 cotton/poly/spandex fleece
- Exaggerated cow I neck
- OGIO heat transfer label for tag-free comfort
- Black grosgrain detail at zippers
- Side metal molded zippers with debossed O on zipper pulls
- Matte black debossed O metal badge on front left hem