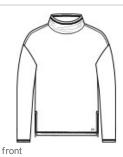

# OGIO <sup>®</sup> Ladies Transition Pullover. LOG822

Transition easily between a corporate look and afterhours style in this double-knit piece that has OGIO edge.

- 11.4-ounce, 52/45/3 cotton/poly/spandex fleece
- Exaggerated cow I neck
- OGIO heat transfer label for tag-free comfort
- Black grosgrain detail at zippers
- Side metal molded zippers with debossed O on zipper pulls
- Matte black debossed O metal badge on front left hem