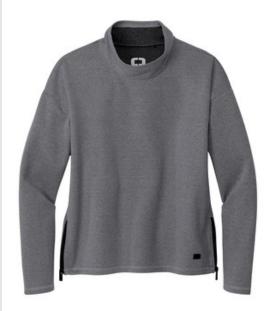

# OGIO <sup>®</sup> Ladies Transition Pullover. LOG822

Transition easily between a corporate look and afterhours style in this double-knit piece that has OGIO edge.

- 11.4-ounce, 52/45/3 cotton/poly/spandex fleece
- Exaggerated cow I neck
- OGIO heat transfer label for tag-free comfort
- Black grosgrain detail at zippers
- Side metal molded zippers with debossed O on zipper pulls
- Matte black debossed O metal badge on front left hem