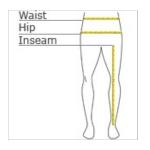

#### HOW TO MEASURE

WAIST Measure around the smallest part of the natural waist.

#### HIPS

With feet together, measure around the fullest part of hips, keep tape horizontal.

#### INSEAM

Measure a similar style pant that fits well and is the desired length. Measure from the crotch seam to the hem.