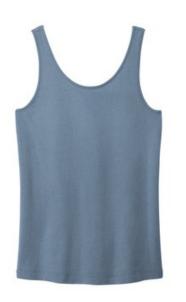

# Port & Company $^{\mbox{\scriptsize R}}$ Ladies Beach Wash $^{\mbox{\scriptsize R}}$ Garment-Dyed Tank LPC099TT

A tank with a vintage look-thanks to our specially garment dye treatment.

- 5.5-ounce, 100% garment-dyed ring spun cotton
- Self-binding at neck and armholes
- Side seamed
- Curved hem

The garment-dying process infuses each garment with unique character. Please allow for slight color variation in production and washing. Special consideration must also be taken when printing white ink on garment-dyed cotton. CARE INSTRUCTIONS Machine Wash Cold Inside Out With Like Colors. Only Non-

Chlorine Bleach When Needed. Tumble Dry Low. Do Not Iron.

front

back