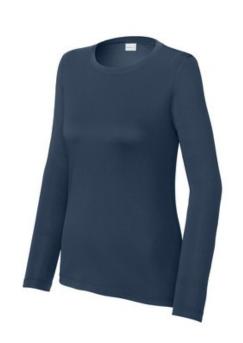

# Sport-Tek<sup>®</sup> Ladies Posi-UV<sup>®</sup> Pro Long Sleeve LST420LS

These high-performance, breathable tees have a soft, matte hand and deliver exceptional UV protection, PosiCharge colorlocking technology and moisture wicking.

- 4-ounce, 100% polyester interlock with PosiCharge<sup>®</sup> technology
- UPF rating of 50
- Higher neckline
- Tear-aw ay label
- Set-in sleeves