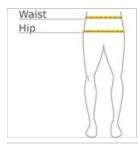

#### HOW TO MEASURE

#### WAIST

Measure around the smallest part of the natural waist.

## HIPS

With feet together, measure around the fullest part of hips, keep tape horizontal.