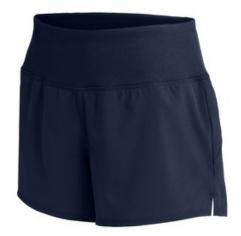

# Sport-Tek<sup>®</sup> Ladies Repeat Short LST485

On-trend and versatile, this short can easily transition from an early morning training to an afternoon coffee run.

- 3.5-ounce, 90/10 poly/spandex
- 8.3-ounce, 86/14 poly/spandex knit w aistband w ith exterior cell phone pocket
- 100% polyester built-in liner
- Removable tag for comfort and relabeling
- 3.5-inch inseam