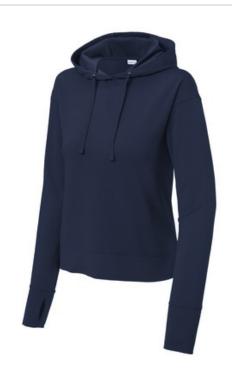

# Sport-Tek<sup>®</sup> Ladies Sport-Wick<sup>®</sup> Flex Fleece Pullover Hoodie LST562

Make your move in Sport-Wick Flex Fleece. Lightw eight with stretch, this fleece has a cotton hand, wicks moisture and delivers trend-right style.

- 7.4-ounce, 70/25/5 poly/rayon/spandex
- Tear-aw ay removable label
- Three-panel hood with crossover detail at center front neck
- Dyed-to-match flat draw cords with antique silver grommets
- Hood and neck taping
- Slight drop shoulders
- Thumbholes for w armth
- Self-fabric cuffs and hem
- Slight drop tail hem