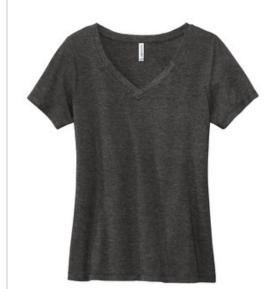

# Volunteer Knitwear<sup>™</sup> Women's Daily V-Neck Tee LVL45V

With craftsmanship that runs generations deep, this soft, USA-built tee is for you-the creator and disruptor who takes pride in achieving something great every day.

- 4.5-ounce, 100% combed ring spun cotton, 30 singles
- 60/40 combed ring spun cotton/poly (Heathers)
- Proudly American made
- Slightly slimmer body and shorter sleeves
- 1x1 rib knit neck
- Shoulder to shoulder taping
- Set-in sleeves
- Side seamed
- Tear-aw ay label