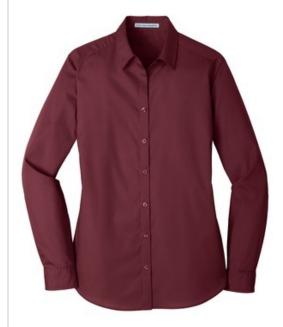

# Port Authority<sup>®</sup> Ladies Long Sleeve Carefree Poplin Shirt. LW100

Lightw eight and breathable, our cotton-rich shirts keep their professional edge thanks to a stain-release finish, which releases stains during washing. Budget-friendly and durable, these virtually carefree shirts feature an Easy Care blend and finish. They also color-coordinate with our Core Classic Pique Polos for seamless uniforming.

- 3.3-ounce, 55/45 cotton/poly
- Easy Care
- Stain release
- Breathable
- Dyed-to-match buttons
- Open collar
- Bust darts
- Rounded adjustable cuffs