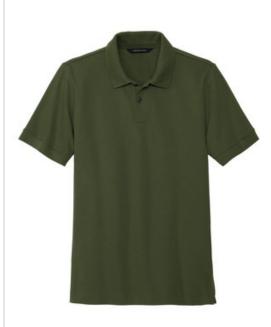

## Mercer+Mettle<sup>™</sup> Stretch Heavyweight Pique Polo MM1000

Crafted in a heavier knit, this refined polo is just as comfortable as the classics from w hich it w as inspired. The easy-moving fabric offers moisture w icking w hen the heat is on. The black satin-finished rimmed buttons on the placket and back collar extend a style-forw ard feel on the outside, w hile a dyed-to-match satin-tw ill neck tape lines the inside.

### Fabric+Weight

• 8.1-ounce, 58/39/3 cotton/poly/spandex diamond pique

#### Features+Benefits

- Moisture-wicking
- Button-backed, ribbed collar
- Dyed-to-match satin tw ill neck tape
- 2-button placket
- Rimmed, black satin-finished buttons
- Ribbed cuffs
- Notched vents