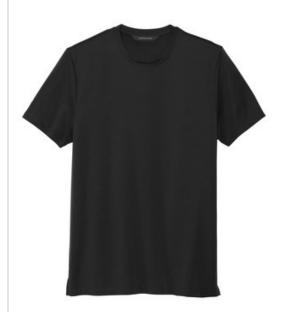

# Mercer+Mettle® Stretch Jersey Crew MM1016

The building block to the contemporary wardrobe, this refined t-shirt is a vehicle for style and expression. Equal parts soft and stretchy, the moisture-wicking fabric offers a gentle drape. Self-fabric crew neck, self-turned cuffs lay smooth on the arm, while the self-turned hem's side vents pull off the untucked look.

### Fabric+Weight

- 5-ounce, 92/8 poly/spandex jersey
- 6.2-ounce, 94/6 poly/spandex jersey (White)

#### Features+Benefits

- Moisture-wicking
- Self-fabric crew neck
- Self-turned cuffs and hem