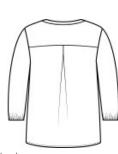

#### Features+Benefits

- Stay-put elastic cuff sleeves
- Slightly dropped shoulders
- Bust darts
- Center-back inverted pleat
- Back yoke
- Drop hem
- Relaxed fit