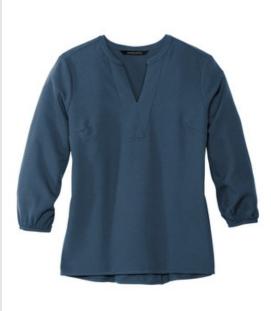

## Mercer+Mettle<sup>®</sup> Women's Stretch Crepe 3/4-Sleeve Blouse MM2011

Offering a stylish look for desk-to-dinner w ear, this silhouette is distinguished with a fine, free-flow ing crepe fabric and a relaxed fit. The stay-put elastic cuffs mean no rolling necessary. Hem reaches low at the hips with a slight drop tail for elegant drape.

#### Features+Benefits

- Stay-put elastic cuff sleeves
- Slightly dropped shoulders
- Bust darts
- Center-back inverted pleat
- Back yoke
- Drop hem
- Relaxed fit