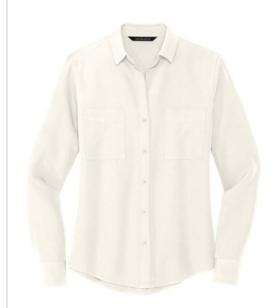

# Mercer+Mettle<sup>®</sup> Women's Stretch Crepe Long Sleeve Camp MM2013

Taking a more refined approach to tailoring, this chic blouse offers movement and ease in a fine crepe fabric and soft fit. Adjustable button cuffs and a trend-right dropped hem add style and versatility for day to night wear.

# Features+Benefits

- Open, camp-style collar
- Double patch pockets
- Adjustable button cuffs
- Drop hem
- Back yoke