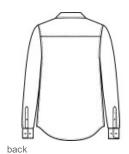

# Features+Benefits

- Open, camp-style collar
- Double patch pockets
- Adjustable button cuffs
- Drop hem
- Back yoke