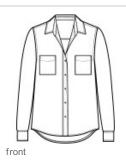

# Mercer+Mettle<sup>®</sup> Women's Stretch Crepe Long Sleeve Camp MM2013

Taking a more refined approach to tailoring, this chic blouse offers movement and ease in a fine crepe fabric and soft fit. Adjustable button cuffs and a trend-right dropped hem add style and versatility for day to night wear.

# Features+Benefits

- Open, camp-style collar
- Double patch pockets
- Adjustable button cuffs
- Drop hem
- Back yoke