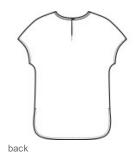

#### Features+Benefits

- Crew neck with back keyhole button closure
- Dolman sleeves
- Rounded drop tail hem