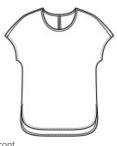

#### Features+Benefits

- Crew neck with back keyhole button closure
- Dolman sleeves
- Rounded drop tail hem