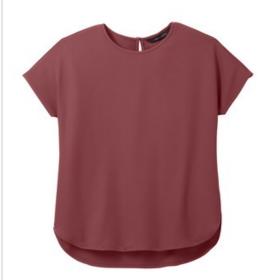

# Mercer+Mettle® Women's Stretch Crepe Crew

A versatile top that can fit in anyw here, with just about everything. Made from a stretch crepe fabric and designed with simple, sophisticated features, this crew can be worn alone or layered for polished comfort and effortless style.

#### Features+Benefits

- Crew neck with back keyhole button closure
- Dolman sleeves
- Rounded drop tail hem