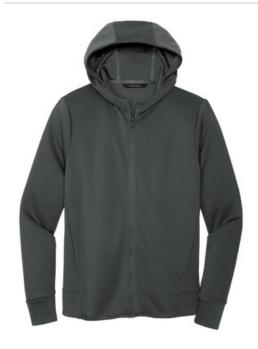

# Mercer+Mettle® Double-Knit Full-Zip Hoodie MM3002

Not your basic hoodie, this streamlined design is a polished layer for work or play. Along with a full-coverage, three-panel hood, other features include front seaming, integrated pockets, self-banded cuffs and hem and matte black trims.

# Fabric+Weight

• 8.3-ounce, 100% double-knit polyester

# Features+Benefits

- Three-panel hood
- Front seaming
- Matte black zipper pull
- Integrated pockets
- Self-banded cuffs and hem