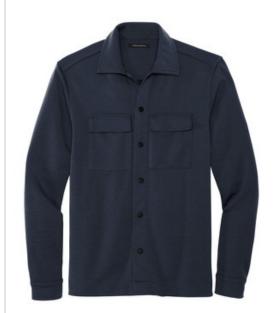

# Mercer+Mettle<sup>®</sup> Double-Knit Snap Front Jacket MM3004

Made to be dressed up or down, this modern layer blends the laidback comfort of a sweatshirt and the sophistication of a tailored jacket. Matte-finished snaps on self-fabric cuffs allow for easy on and off wear. The open collar allows tees and shirts to stylishly peek through.

# Fabric+Weight

• 8.3-ounce, 100% double-knit polyester

#### Features+Benefits

- Open collar
- Matte-finished snaps
- Double-patch, flap front pockets
- Self-fabric cuffs