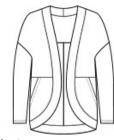

# Mercer+Mettle<sup>®</sup> Women's Stretch Open-Front Cardigan MM3015

Made for moving on and off the clock, this comfy cocoon cardi offers a relaxed fit and fine fleece fabric. Clean design lines, like a back yoke and integrated pockets distinguish its forward-thinking silhouette.

Fabric+Weight

Softly dropped shoulders

- Integrated front pockets
- Relaxed fit