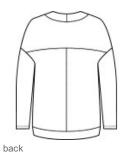

# Mercer+Mettle<sup>®</sup> Women's Stretch Open-Front Cardigan MM3015

Made for moving on and off the clock, this comfy cocoon cardi offers a relaxed fit and fine fleece fabric. Clean design lines, like a back yoke and integrated pockets distinguish its forward-thinking silhouette.

Fabric+Weight

Softly dropped shoulders

- Integrated front pockets
- Relaxed fit