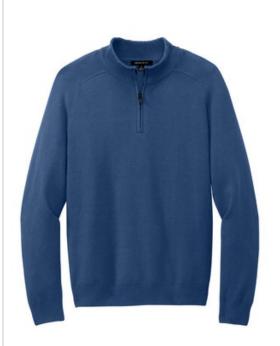

# Mercer+Mettle<sup>™</sup> 1/4-Zip Sweater MM3020

An easy-to-layer, easy care essential designed to complement your work-life style features a perfect weight knit that maintains its shape regardless of wear. Rib detailing and a smart cadet collar exude a modern sophistication for work or play.

## Features+Benefits

- Rib collar, cuffs and hem
- Cadet collar

Necessary.

- Dyed-to-match coil zipper with black pull
- Fully-fashioned raglan sleeves