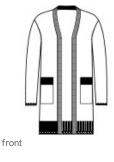

# Mercer+Mettle<sup>™</sup> Women's Open-Front Cardigan Sweater MM3023

Soft, comfortable, and as a transitional layer for day or night, this easy care sw eater is a refined knit that w on't bag out w ith w ear. Sophisticated details like square patch pockets and a wide, rib bottom hem lend a modern sensibility to accent your unique sense of style.

#### Features+Benefits

- Fully-fashioned armholes
- Square patch pockets
- Wide, rib bottom hem