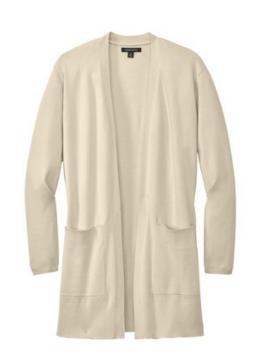

# Mercer+Mettle<sup>™</sup> Women's Open-Front Cardigan Sweater MM3023

Soft, comfortable, and as a transitional layer for day or night, this easy care sw eater is a refined knit that w on't bag out w ith w ear. Sophisticated details like square patch pockets and a wide, rib bottom hem lend a modern sensibility to accent your unique sense of style.

#### Features+Benefits

- Fully-fashioned armholes
- Square patch pockets
- Wide, rib bottom hem