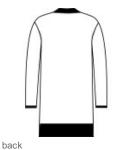

# Mercer+Mettle<sup>™</sup> Women's Open-Front Cardigan Sweater MM3023

Soft, comfortable, and as a transitional layer for day or night, this easy care sw eater is a refined knit that w on't bag out w ith w ear. Sophisticated details like square patch pockets and a wide, rib bottom hem lend a modern sensibility to accent your unique sense of style.

#### Features+Benefits

- Fully-fashioned armholes
- Square patch pockets
- Wide, rib bottom hem