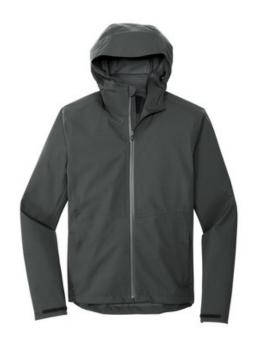

# Mercer+Mettle<sup>™</sup> Waterproof Rain Shell MM7000

High style and high performance unite in our fully seam-sealed jacket. Functional design details like a three-panel locking draw string hood, an interior storm flap and reinforced waterproof zipper help keep rain at bay. Store essentials in the reverse-coil zip pockets. Interior locker loop for drip-dry hanging.

#### Fabric+Weight

- 100% poly twill face fabric bonded to a waterproof laminate-protecting grid print
- 10k/10k w aterproof breathable fabric

#### Features+Benefits

- Fully seam-sealed
- Durable w ater-repellent (DWR) finish
- Adjustable brimmed hood with locking draw cord
- Interior locker loop
- Waterproof zipper
- Full-length interior storm flap with chin guard
- Hidden reverse-coil zip pockets
- Adjustable, locking draw cord hem