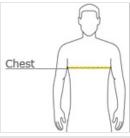

## HOW TO MEASURE

#### CHEST WIDTH

Measure under the arm and around the fullest part of the chest with arms down, keeping tape horizontal.