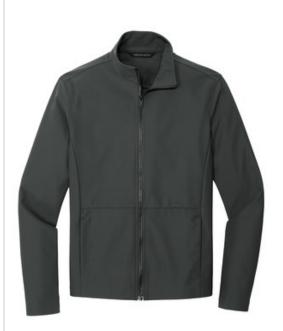

# Mercer+Mettle<sup>®</sup> Faille Soft Shell MM7100

For rain-repelling and work-life blending, this shell has a refined, easy-moving shape and technical DWR-finished fabric. Reverse coil zip pockets keep essentials dry, safe and in place w hile the black, oxidized molded zipper extends through the collar.

### Fabric+Weight

- 77/23 nylon/spandex bonded to a water-resistant film
- insert and 100% polyester jersey lining
- 5K/5K w aterproof breathable fabric

### Features+Benefits

- Durable w ater-repellent (DWR) finish
- Black oxidized molded zipper
- Hidden reverse coil zip pockets
- Vents with hidden snaps at side seams and cuffs

Machine Wash Cold, Gentle Cycle. Tumble Dry Low. Cool Iron If Needed. Do Not Bleach. Do Not Dry Clean.