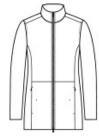

#### **CARE INSTRUCTIONS**

Machine Wash Cold, Gentle Cycle. Tumble Dry Low. Cool Iron If Needed. Do Not Bleach. Do Not Dry Clean.

front

back