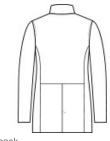

#### **CARE INSTRUCTIONS**

Machine Wash Cold, Gentle Cycle. Tumble Dry Low. Cool Iron If Needed. Do Not Bleach. Do Not Dry Clean.

front

back