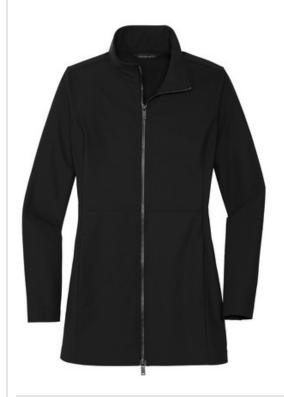

# Mercer+Mettle® Women's Faille Soft Shell

For rain-repelling and work-life blending, this shell has a refined, easy-moving shape and technical DWR-finished fabric. Reverse coil zip pockets keep essentials dry, safe and in place while the black, oxidized molded zipper extends through the collar.

### Fabric+Weight

- 77/23 nylon/spandex bonded to a water-resistant film insert and 100% polyester jersey lining
- 5K/5K w aterproof breathable fabric

#### Features+Benefits

- Durable w ater-repellent (DWR) finish
- Black oxidized molded 2-w ay zipper
- Hidden reverse coil zip pockets
- Slightly longer length
- Vent at center back hem