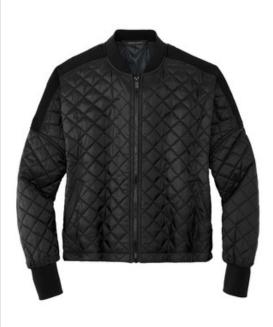

# Mercer+Mettle<sup>®</sup> Women's Boxy Quilted Jacket MM7201

With reliable w armth and durable w ater-repellency in a lightw eight package, this trend-forw ard jacket is made for night-to-day w ear. The subtle sheen finish, diamond quilt and oxidized molded zipper make it a beyond-basic essential.

#### Fabric+Weight

- 100% nylon shell
- 100% polyester lining
- 3-ounce, 100% polyester insulation

#### Features+Benefits

- Durable w ater-repellent (DWR) finish
- Diamond quilting
- Black oxidized molded zipper
- Open, welted hand pockets
- Rib knit cuffs, shoulder detail and baseball-style collar
- Drop shoulder
- Slightly shorter length
- Open hem with adjustable locking draw cord front and elastic back
- Decoration access pocket