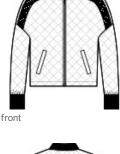

# Mercer+Mettle<sup>®</sup> Women's Boxy Quilted Jacket MM7201

With reliable w armth and durable w ater-repellency in a lightw eight package, this trend-forw ard jacket is made for night-to-day w ear. The subtle sheen finish, diamond quilt and oxidized molded zipper make it a beyond-basic essential.

#### Features+Benefits

- Durable w ater-repellent (DWR) finish
- Diamond quilting
- Black oxidized molded zipper
- Open, welted hand pockets
- Rib knit cuffs, shoulder detail and baseball-style collar
- Drop shoulder
- Slightly shorter length
- Open hem with adjustable locking draw cord front and elastic back
- Decoration access pocket