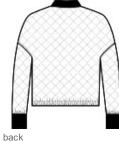

# Mercer+Mettle<sup>®</sup> Women's Boxy Quilted Jacket MM7201

With reliable w armth and durable w ater-repellency in a lightw eight package, this trend-forw ard jacket is made for night-to-day w ear. The subtle sheen finish, diamond quilt and oxidized molded zipper make it a beyond-basic essential.

#### Features+Benefits

- Durable w ater-repellent (DWR) finish
- Diamond quilting
- Black oxidized molded zipper
- Open, welted hand pockets
- Rib knit cuffs, shoulder detail and baseball-style collar
- Drop shoulder
- Slightly shorter length
- Open hem with adjustable locking draw cord front and elastic back
- Decoration access pocket