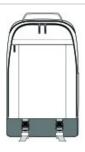

front

back

### Weight+Measurements

Laptop compartment: 17.5"h x 11.5"w x 1.5" d

■ Dimensions: 18.75"h x 11.5"w x 5"d

• Capacity: 1,098 cu. in. /18 L

Weight: 1.6 lbs. /0.72 kg

Note: Bags not intended for use by children 12 and under.