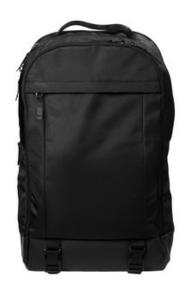

# Mercer+Mettle® Pack MMB200

Modern travel is hands-free travel. Our softly structured backpack is equipped to carry both light and heavy loads with ease. Features include an exterior laptop pocket for easy TSA access and a padded back for comfort along your commute.

#### Straps+Handles

- Web carry handle
- Ergonomic, adjustable shoulder straps
- Slide sternum strap
- Back trolley pass through
- Bottom, quick-release buckle straps

#### Fabric+Construction

- 900D dry-handed ballistic polyester
- Compatible w ith Utility Case MMB700