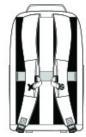

#### Straps+Handles

- Web carry handle
- Ergonomic, adjustable shoulder straps
- Slide sternum strap
- Back trolley pass through
- Bottom, quick-release buckle straps