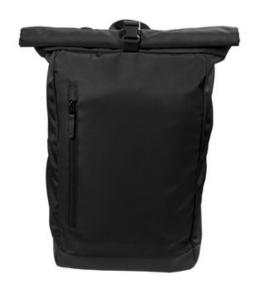

# Mercer+Mettle<sup>™</sup> Rucksack MMB201

Distinguished by a minimalist, streamlined silhouette, this rucksack is made for urban exploring and w ork-life blending. The rolltop stays in place w ith a quick-release buckle closure. The padded back provides additional comfort w hile on-the-go. A separate padded laptop sleeve zips open for easy access.

### Straps+Handles

- Adjustable padded straps
- Back trolley pass through

#### Fabric + Construction

• 900D dry-handed ballistic polyester

## Weight+Measurements

Laptop sleeve: 17"h x 11"w x 1"d; fits most 15" laptops

Dimensions: 17.75"h x 11"w x 5"dCapacity: 1,220 cu. in./20 L

Weight: 1.1 lbs./0.49 kg

Note: Bags not intended for use by children 12 and under.