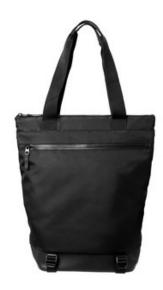

# Mercer+Mettle<sup>™</sup> Convertible Tote MMB202

Tote? Backpack? With convertible straps, this contemporary bag adapts to your ever-changing needs. The spacious ziptopped main compartment includes a dedicated laptop sleeve and organization panel. Smaller belongings easily store in the front pocket. Bottom straps hold yoga mats or jackets for more hands-free ease.

## Straps+Handles

- Webbing shoulder handles convert to backpack straps
- Bottom quick-release buckle straps

# Fabric+Construction

• 900D dry-handed ballistic polyester

## Weight+Measurements

■ Laptop compartment: 13"h x 11.5"w x 1"d

Dimensions: 17.5"h x 11.5"w x 5"d

■ Capacity: 915 cu. in./15 L

Weight: 1 lb./0.45 kg

Note: Bags not intended for use by children 12 and under.