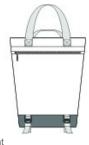

## Straps+Handles

- Webbing shoulder handles convert to backpack straps
- Bottom quick-release buckle straps

front

back