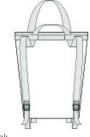

## Straps+Handles

- Webbing shoulder handles convert to backpack straps
- Bottom quick-release buckle straps

front

back