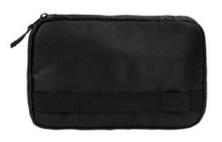

## Mercer+Mettle<sup>™</sup> Utility Case MMB700

Small in size, yet big on storage, this streamlined pouch is designed for modern convenience and stylish versatility. Carry it solo, or snap it on Mercer+Mettle Pack, (MMB200). Padded to protect precious tech accessories, it easily opens with a durable coated and molded zipper to reveal plenty of pockets and elastic loops.

## Weight+Measurements

- Dimensions: 5.5"h x 8.5"w x 1.5"d
- Capacity: 30.5 cu. in./0.5 L
- Weight: 0.25 lb./0.11 kg

Note: Bags not intended for use by children 12 and under.

front

back

COLOR INFORMATION

PMS BLACK C