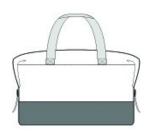

## M MERCER+METTLE<sup>®</sup>



# Mercer+Mettle<sup>®</sup> Weekender Duffel MMB800

Minimalist design for maximum appeal, this spacious bag is made for on-the-clock and off-duty w ear. The coated and molded main compartment zips open to reveal a spacious interior, w hich is expandable with quick-release buckles.

#### Straps+Handles

- Removable, adjustable shoulder strap
- Web carry handles

### Fabric+Construction

900D dry-handed ballistic polyester

### Weight+Measurements

- Dimensions: 20"w x 14"h x 8"d (buckled); 20"w x 17"h x
- 8"d (expanded)
- Capacity: 2,135 cu. in./35 L
- Weight: 1.4 lbs. /0.63 kg

Note: Bags not intended for use by children 12 and under



front



back

#### COLOR INFORMATION



PMS BLACK C