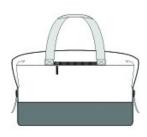

## M MERCER+METTLE<sup>®</sup>



# Mercer+Mettle<sup>®</sup> Weekender Duffel MMB800

Minimalist design for maximum appeal, this spacious bag is made for on-the-clock and off-duty w ear. The coated and molded main compartment zips open to reveal a spacious interior, w hich is expandable with quick-release buckles.

#### Straps+Handles

- Removable, adjustable shoulder strap
- Web carry handles

### Fabric+Construction

900D dry-handed ballistic polyester

### Weight+Measurements

- Dimensions: 20"w x 14"h x 8"d (buckled); 20"w x 17"h x
- 8"d (expanded)
- Capacity: 2,135 cu. in./35 L
- Weight: 1.4 lbs. /0.63 kg

Note: Bags not intended for use by children 12 and under



front



back

#### COLOR INFORMATION



PMS BLACK C