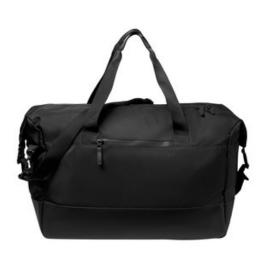

# Mercer+Mettle<sup>®</sup> Weekender Duffel MMB800

Minimalist design for maximum appeal, this spacious bag is made for on-the-clock and off-duty w ear. The coated and molded main compartment zips open to reveal a spacious interior, w hich is expandable with quick-release buckles.

#### Straps+Handles

- Removable, adjustable shoulder strap
- Web carry handles

### Fabric+Construction

900D dry-handed ballistic polyester

### Weight+Measurements

- Dimensions: 20"w x 14"h x 8"d (buckled); 20"w x 17"h x
- 8"d (expanded)
- Capacity: 2,135 cu. in./35 L
- Weight: 1.4 lbs. /0.63 kg

Note: Bags not intended for use by children 12 and under