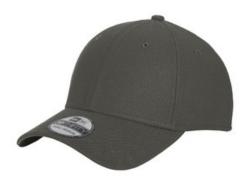

# New Era <sup>®</sup> Diamond Era Stretch Cap. NE1121

New Era¿s iconic fabric, developed for pro baseball, in a moisture-w icking, comfortable stretch cap. Fabric: 100% polyester Diamond Era jacquard Structure: Structured Profile: Mid Closure: Stretch fit 39THIRTY FIT: Features a casual look w ith a stretch-to-fit styling, a contoured crown and precurved visor. Structured for stability w ith a classic cap shape.