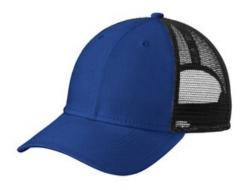

# New Era<sup>®</sup> Recycled Snapback Cap NE208

Constructed from 100% recycled poly twill, this 6-panel adjustable cap has mesh panels for ventilation and features a 9FORTY fit.

- 100% Repreve<sup>®</sup> recycled polyester twill; 100% polyester mesh
- Structured
- Mid-profile
- 7-position adjustable snap closure
- 9FORTY FIT: Features a collegiate look with an adjustable closure, a contoured crown and precurved visor. Structured for stability with a classic cap shape.