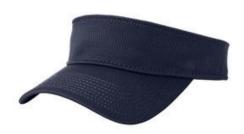

# New Era<sup>®</sup> Performance Dash Adjustable Visor NE219

Elevated mesh fabric creates a high-performance visor ideal for tennis and golf, but it can also crossover for coaches, team events and fanw ear.

- 100% polyester
- Curved bill
- Hook and loop closure with clear plastic pull tab

front

back