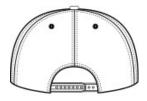

# New Era<sup>®</sup> Standard Fit Flat Bill Snapback Cap NE4020

The successor to the cap that made New Era famous-refashioned with an increased crown depth and a flatter-sitting bill.

- 100% polyester
- Structured
- High-profile
- 7-position adjustable snap closure
- 9FIFTY FIT: Features a classic, throw back look with a flat visor that can curve with a full crown. Includes a structured front panel for stability and an open back with snapback closure.

front

back