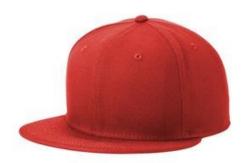

# New Era<sup>®</sup> Standard Fit Flat Bill Snapback Cap NE4020

The successor to the cap that made New Era famous-refashioned with an increased crown depth and a flatter-sitting bill.

- 100% polyester
- Structured
- High-profile
- 7-position adjustable snap closure
- 9FIFTY FIT: Features a classic, throw back look with a flat visor that can curve with a full crown. Includes a structured front panel for stability and an open back with snapback closure.

front

back