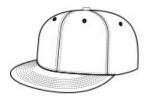

# New Era<sup>®</sup> Standard Fit Flat Bill Snapback Cap NE4020

The successor to the cap that made New Era famous-refashioned with an increased crown depth and a flatter-sitting bill.

- 100% polyester
- Structured
- High-profile
- 7-position adjustable snap closure
- 9FIFTY FIT: Features a classic, throw back look with a flat visor that can curve with a full crown. Includes a structured front panel for stability and an open back with snapback closure.

front

back