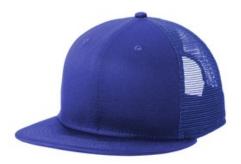

# New Era<sup>®</sup> Standard Fit Snapback Trucker Cap NE4030

This reinvented trucker is on-trend with its structured, high-profile look.

- 100% cotton twill front panels and bill, 100% polyester mesh mid and back panels
- Structured
- High-profile
- 7-position adjustable snap closure
- 9FIFTY FIT: Features a classic, throw back look with a flat visor that can curve with a full crown. Includes a structured front panel for stability and an open back with snapback closure.