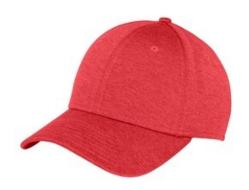

# New Era <sup>®</sup> Shadow Stretch Heather Cap. NE703

With a pro-inspired allover heather look, this stretchable cap is exceedingly comfortable. Fabric: 96/4 poly/spandex Shadow Stretch Mesh Structure: Structured Profile: Mid Closure: Stretch fit 39THIRTY FIT: Features a casual look with stretch-to-fit styling, a contoured crown and precurved visor. Structured for stability with a classic cap shape.