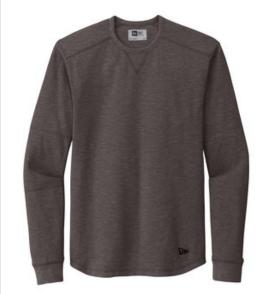

# New Era<sup>®</sup> Thermal Long Sleeve NEA140

This classic thermal has modern style and is an ideal layering piece whether dressing for work, the stands or the streets.

- 5.5-ounce, 60/40 cotton/polyester
- Woven back neck label
- Rib knit binding at neck
- Rib knit cuffs
- Embroidered New Era flag logo at left hem