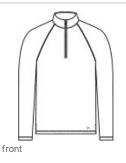

# New Era<sup>®</sup> Power 1/2-Zip NEA228

With moisture w icking and stretch, this 1/2-zip gives you pow erful performance.

- 4.7-ounce, 91/9 polyester/spandex
- Inner neck locker loop
- Heat transfer label for tag-free comfort
- Raglan sleeves
- Molded zipper
- Reflective silver heat transfer New Era flag logo on left hem