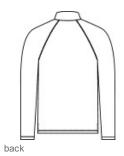

# New Era<sup>®</sup> Power 1/2-Zip NEA228

With moisture w icking and stretch, this 1/2-zip gives you pow erful performance.

- 4.7-ounce, 91/9 polyester/spandex
- Inner neck locker loop
- Heat transfer label for tag-free comfort
- Raglan sleeves
- Molded zipper
- Reflective silver heat transfer New Era flag logo on left hem