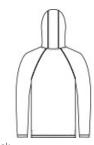

## CARE INSTRUCTIONS

Machine Wash Cold With Like Colors. Do Not Use Fabric Softener. Only Non-Chlorine Bleach When Needed. Tumble Dry Low. Remove Promptly. Cool Iron If Necessary.

back

HOW TO MEASURE