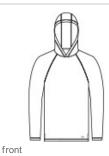

# New Era<sup>®</sup> Power Long Sleeve Hoodie NEA229

With moisture w icking and stretch, you'll feel the pow er of performance in this hoodie that's also brushed for comfort.

- 4.7-ounce, 91/9 polyester/spandex
- Debossed New Era neck taping
- Heat transfer label for tag-free comfort
- 3-panel hood
- Raglan sleeves
- Reflective silver heat transfer New Era flag logo on left hem