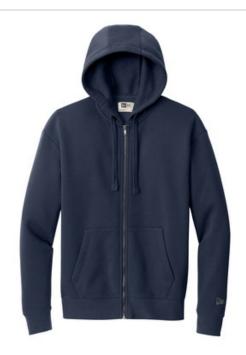

# New Era<sup>®</sup> Heritage Fleece Full-Zip Hoodie NEA526

One of the softest, loftiest fleece you've ever felt. This relaxed look plays right into a vintage 90s vibe with slight drop shoulders and soft colors.

- 8.7-ounce, 78/22 combed cotton/polyester
- Debossed New Era neck tape
- 3-panel hood with dyed-to-match braided draw cords
- Antique nickel metal zipper
- Front pockets
- Rib knit cuffs and hem
- Embroidered New Era flag at left sleeve