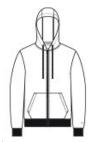

# New Era<sup>®</sup> Heritage Fleece Full-Zip Hoodie NEA526

One of the softest, loftiest fleece you've ever felt. This relaxed look plays right into a vintage 90s vibe with slight drop shoulders and soft colors.

- 8.7-ounce, 78/22 combed cotton/polyester
- Debossed New Era neck tape
- 3-panel hood with dyed-to-match braided draw cords
- Antique nickel metal zipper
- Front pockets
- Rib knit cuffs and hem
- Embroidered New Era flag at left sleeve