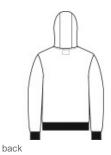

# New Era<sup>®</sup> Heritage Fleece Full-Zip Hoodie NEA526

One of the softest, loftiest fleece you've ever felt. This relaxed look plays right into a vintage 90s vibe with slight drop shoulders and soft colors.

- 8.7-ounce, 78/22 combed cotton/polyester
- Debossed New Era neck tape
- 3-panel hood with dyed-to-match braided draw cords
- Antique nickel metal zipper
- Front pockets
- Rib knit cuffs and hem
- Embroidered New Era flag at left sleeve