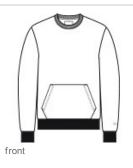

- 8.7-ounce, 78/22 combed cotton/polyester
- Debossed New Era neck tape
- Front pouch pocket
- Rib knit cuffs and hem
- Embroidered New Era flag at left sleeve