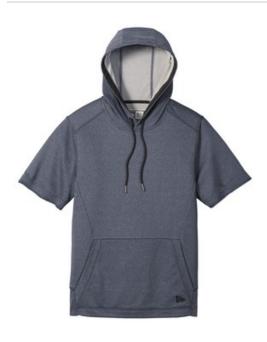

# New Era <sup>®</sup> Performance Terry Short Sleeve Hoodie NEA533

The cut-off sleeves give this hoodie a retro athletic look.

- 6.5-ounce, 100% polyester French terry
- 3-panel hood
- Heat transfer label for tag-free comfort
- Round draw cords with New Era metal tips
- Raw edge sleeves
- Black mesh detail underneath the sleeves and hood
- Front pouch pocket
- Embossed silicone New Era flag logo on pocket
- 1x1 rib knit hem