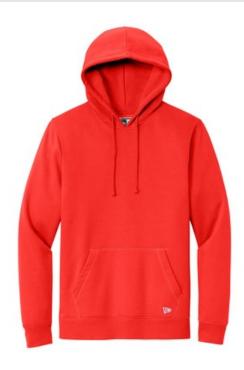

# New $\operatorname{Era}^{\operatorname{\&}}$ Comeback Fleece Pullover Hoodie NEA550

Stand out in the stands or wherever you go in this soft, midw eight hoodie that mixes classic styling and fit with New Era attitude.

- 8-ounce, 55/45 ring spun cotton/polyester
- 2-panel hood
- Coverstitching at hood, cuffs and hem
- Dyed-to-match draw cords and brushed nickel metal eyelets
- Front pouch pocket
- Embroidered New Era flag at left pocket
- Rib knit cuffs and hem